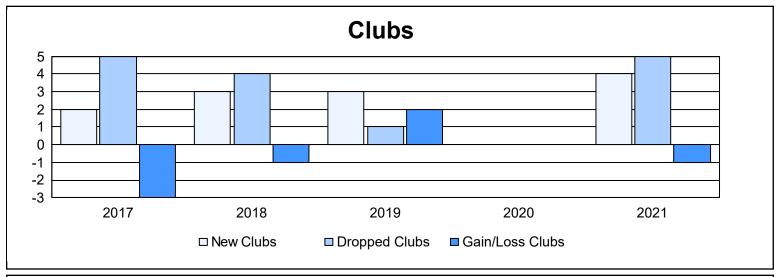

District G 2 As of June 2021 Cumulative

| Year      | New<br>Clubs | Dropped<br>Clubs | Gain/<br>Loss<br>Clubs | New<br>Members | Charter<br>Members | Reinstate<br>Members | Transfer<br>Members | Total<br>Member<br>Added | Total<br>Members<br>Dropped | Gain/<br>Loss<br>Members |
|-----------|--------------|------------------|------------------------|----------------|--------------------|----------------------|---------------------|--------------------------|-----------------------------|--------------------------|
| 2016-2017 | 2            | 5                | -3                     | 259            | 63                 | 36                   | 45                  | 403                      | 508                         | -105                     |
| 2017-2018 | 3            | 4                | -1                     | 175            | 122                | 54                   | 2                   | 353                      | 378                         | -25                      |
| 2018-2019 | 3            | 1                | 2                      | 105            | 101                | 11                   | 1                   | 218                      | 265                         | -47                      |
| 2019-2020 | 0            | 0                | 0                      | 110            | 3                  | 37                   | 1                   | 151                      | 293                         | -142                     |
| 2020-2021 | 4            | 5                | -1                     | 108            | 106                | 46                   | 3                   | 263                      | 275                         | -12                      |
| Average   | 2            | 3                | -1                     | 151            | 79                 | 37                   | 10                  | 278                      | 344                         | -66                      |